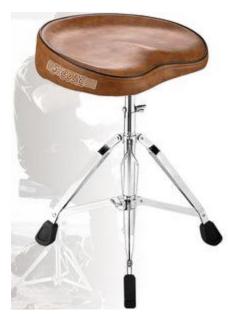

## **Product Description**

The 5 Core drum throne is perfect for any drummer's setup. With its comfortable and durable design, you will be able to drum for hours without any discomfort. The motorcycle seat shape and well-cushioned sponge allow free leg movement, giving you more flexibility while playing. The high-quality memory sponge ensures that the drum stool maintains its shape over time, even after prolonged use.

#### **BROWN DRUM THRONE**

Unique brown leather look gives 5 Core drum throne a characteristic, and will definitely light up your setup.