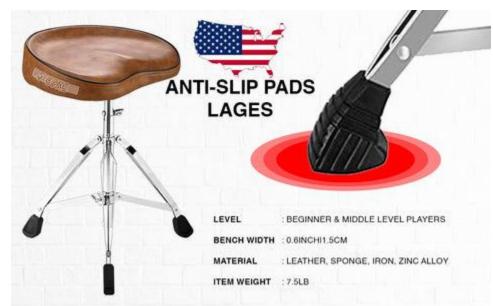

## Product specification:

- Product Dimensions: 5" x 10" x 2" inch
- Color: Brown
- Weight: 5.52 lbs.
- Shape: Round
- Maximum Weight Recommendation: 275 Pounds

#### BETTER THAN AVERAGE STRUCTURE

Crosshair-like Supporting Structure is more sophisticated and stable than other thrones in the market. Securing by 8 screws in total, the throne can withstand 330lb max