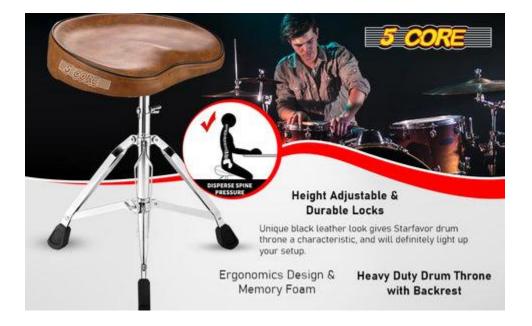

#### **BROWN DRUM THRONE**

Unique brown leather look gives 5 Core drum throne a characteristic, and will definitely light up your setup.

#### ERGONOMIC CUSHION

Butt shape padded seat is specially designed for drummers, to disperse the weight from legs evenly, to reduce pressure from tailbone, and to give drummer proper support during heavy-duty long-time drumming.

#### SWIVEL HEIGHT ADJUSTABLE

From 18in to 23.6in, you can rotate the throne to adjust the height more specifically instead of fixed height steps